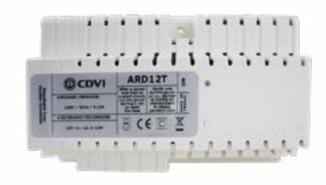

## **Key features**

- Regulated PSU
- Full current to load
- Primary and secondary protection
- DIN rail mount
- Integrated relay and timer (ARD-12T)

Certification

**DEEE** 

RoHS Certification

*IP20* 

-25°C to 55°C

## **Product Specifications**

Material: Sturdy polycarbonate

**Relay:** COM/NO/NC Contacts (ARD-12T) **Timer:** 0.5 to 3.5 seconds adjustable

(ARD-12)

#### Voltage:

ARD-12, ARD-212: 12Vac/dc

ARD-12T: 12Vdc ARD-24: 24Vdc

#### **Current:**

ARD-12, ARD-212: @12Vdc = 1A,

@12Vac = 0.35A

ARD-12T: @12Vdc = 1A ARD-24: @24Vdc = 1A ARD-212: @12Vdc = 2A