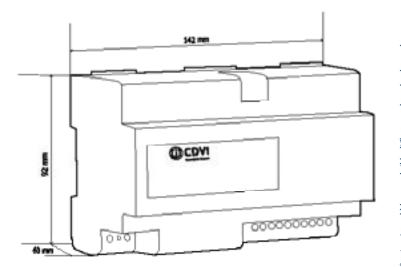

### **Product description**

The ARD series are regulated power supplies, with full stated current to load, meaning they will deliver all the current they say they will. They are fuse protected on both the primary and secondary circuits, and being constructed of polycarbonate they are extremely safe, making them ideal for powering external gate locks or magnets.